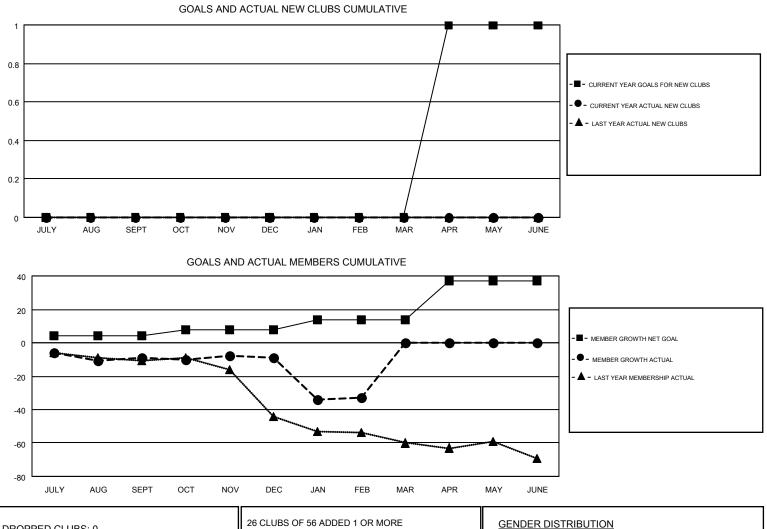

#### GMT: WILLIAM PHILLIPI

| Clubs         |               |           |               | Members               |                           |                         |                                                    |  |
|---------------|---------------|-----------|---------------|-----------------------|---------------------------|-------------------------|----------------------------------------------------|--|
|               | RESULTS FOR   | 2018-2019 |               | RESULTS FOR 2018-2019 |                           |                         |                                                    |  |
| QUARTER       | NEW CLUB GOAL | NEW CLUBS | DROPPED CLUBS | QUARTER               | MEMBER GROWTH NET<br>GOAL | MEMBER GROWTH<br>ACTUAL | DROPPED<br>MEMBERS ACTUAL<br>(including transfers) |  |
| JULY/AUG/SEPT | 0             | 0         | 0             | JULY/AUG/SEPT         | 4                         | 15                      | 23                                                 |  |
| OCT/NOV/DEC   | 0             | 0         | 0             | OCT/NOV/DEC           | 4                         | 28                      | 27                                                 |  |
| JAN/FEB/MAR   | 0             | 0         | 0             | JAN/FEB/MAR           | 6                         | 17                      | 39                                                 |  |
| APR/MAY/JUNE  | 1             | 0         | 0             | APR/MAY/JUNE          | 23                        | 0                       | 0                                                  |  |

| DROPPED CLUBS: 0 |    | 26 CLUBS OF 56 ADDED 1 OR MORE | GENDER DISTRIBUTION                                             |              |     |
|------------------|----|--------------------------------|-----------------------------------------------------------------|--------------|-----|
|                  |    | NEW MEMBERS                    | MALE                                                            | 780 (71.10%) |     |
|                  |    |                                | FEMALE                                                          | 317 (28.90%) |     |
| DROPPED MEMBERS  |    |                                |                                                                 |              |     |
| DECEASED         | 17 | CLICK HERE FOR CUMULATIVE      | TOTAL FAMILY UNIT MEMBERS<br>FAMILY MEMBERS PAYING HALF<br>DUES |              | 299 |
| CLUB CANCELLED   | 0  | MEMBERSHIP DATA                |                                                                 |              |     |
| OTHER            | 72 |                                |                                                                 |              | 151 |
| TOTAL            | 89 |                                |                                                                 |              |     |
|                  |    |                                |                                                                 | _            |     |